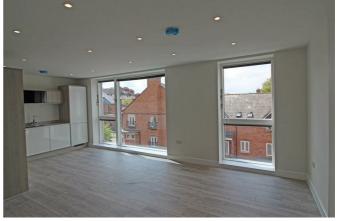

# **OPEN PLAN KITCHEN/LIVING/DINING**

engineered grey oak flooring, 2 floor to ceiling windows to front with views overlooking Shrewsbury Town, TV, Sky & telephone points, built in storage housing water tank, fitted kitchen with high gloss wall & base unites with work surface over, tiled splash back, electric oven, induction hob. extractor fan over, integrated fridge/freezer, dishwasher & washer dryer