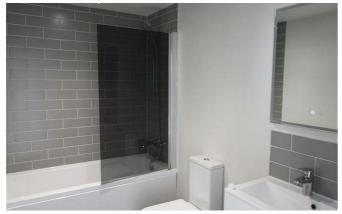

#### **BATHROOM**

tiles flooring, part tiled walls, low level push flush WC, bath with thermostatic shower over, heated towel rail and vanity light mirror,