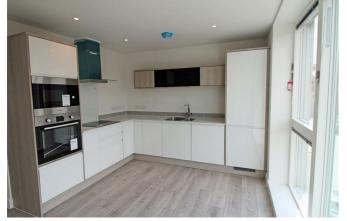

# **OPEN PLAN KITCHEN/LIVING/DINING**

engineered grey oak flooring, 2 floor to ceiling windows to front with views overlooking Shrewsbury Town, TV, Sky & telephone points, built in storage housing water tank, fitted kitchen with high gloss wall & base unites with work surface over, tiled splash back, electric oven, induction hob. extractor fan over, integrated fridge/freezer, dishwasher & washer dryer